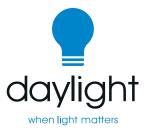

#### **Product information**

| Heig<br>Wid | •         | 135cm (53")<br>90cm (35") | Light source                | LED                  |
|-------------|-----------|---------------------------|-----------------------------|----------------------|
| Dep         |           | 57cm (22")                | Lumens<br>Lux at 30cm (12") | 1,400 lm             |
| Wei         |           | 2.4kg (5.3lb)             | Colour temperature          | 4,500 Lux<br>6,000 K |
| Cold        | 5         | silver/black              | CRI                         | 80+                  |
| Cab         | le length | 3.5m                      | Energy consumption          | 23W                  |
|             |           |                           |                             |                      |

#### **Packaging information**

Height Width Depth Packed weight Products per master carton 4

61.5cm (24") 31.5cm (12.4") 9cm (3.5") 2.8kg (6.2lb)

60cm (23.5")

U35350

cm (9.5