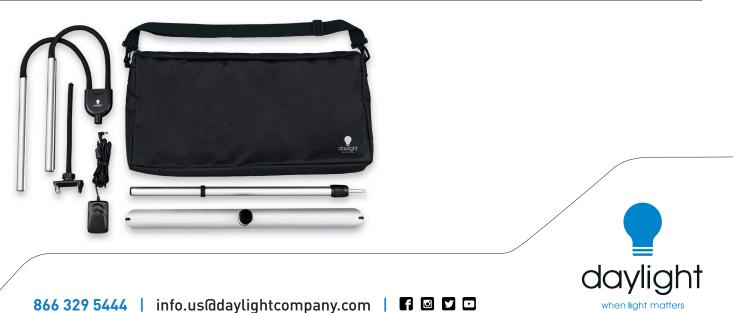

--------------|----------------------|
| Dep         |           | 57cm (22")                | Lumens<br>Lux at 30cm (12") | 1,400 lm             |
| Wei         |           | 2.4kg (5.3lb)             | Colour temperature          | 4,500 Lux<br>6,000 K |
| Cold        | 5         | silver/black              | CRI                         | 80+                  |
| Cab         | le length | 3.5m                      | Energy consumption          | 23W                  |
|             |           |                           |                             |                      |

Light output

#### **Packaging information**

Height Width Depth Packed weight Products per master carton 4

61.5cm (24") 31.5cm (12.4") 9cm (3.5") 2.8kg (6.2lb)



60cm (23.5")

U35350

cm (9.5

### **CARRY-BAG**